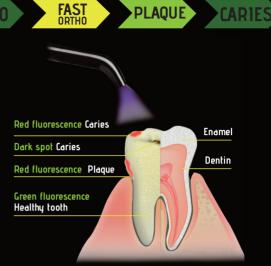

**Cartridge** battery Use cartridge design; easy to change the battery.

PLAQUE

| Mode              | Application                                                                                                                                                            |
|-------------------|------------------------------------------------------------------------------------------------------------------------------------------------------------------------|
| Low               | Tooth and composite resin                                                                                                                                              |
| Ramp              | Wide area of composite resin, avoid shrinkage                                                                                                                          |
| Standard          | Most cases                                                                                                                                                             |
| High              | For orthodontic or pediatric dentistry                                                                                                                                 |
| Turbo             | Dental cement, porcelain veneer, fiber post                                                                                                                            |
| Fast Ortho        | Band materials                                                                                                                                                         |
| Plaque<br>Inspect | Ideal for dental plaque inspect. The location of pla-<br>que or tartar will be changed to red of fluorescence                                                          |
| Caries<br>Inspect | Ideal for caries inspect. The location of caries which<br>has caries bacteria will be changed to red of fluore-<br>scence. If you see the dark spot, it also is caries |