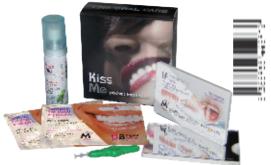

### kit that enhances your smile... wherever you are!

At work, during your free time, to feel always self-confident, keep the Kiss Me Kit in your pocket!

**ECKMK** 5 Digital Brush towels – 1 Interdental Brush 1 Interdental Floss with mirror – 1 Oral Spray

Warning: do not direct it to your eyes

ECKM1 20 ml oral spray

Included into the KISS ME KIT