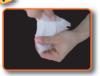

.anilo2 ni

Some characteristics of Digital Brush with Chlorhexidine but soaked Disposable towel. Health and safe hygiene from birth

- It removes pigmentations caused by food, -post-operative oral hygiene and in the presence of aphthae
  - -οιαί hygiene ουτάοοις • Essential when you can't brush your teeth:
    - Antiseptic properties

toothbrush), to remove food debris and bacteria, helping to prevent dental the gums, after every meal, when you are outdoors (as an alternative to the Simply wrap the towel around your finger, run it on the tooth surface and on Disposable towel. Sanitizing & antiseptic with Chlorhexidine