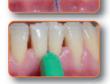

Interdental Brush

- Stainless steel Teflon coated wire, anti-scratch, ideal also around titanium implants
- The longer bristles bend over the shorter ones making its insertion easier.

Choose the size that best fits the space between your teeth. You can easily insert the brush if you tilt it from the bottom up in the lower jaw, and from the top down in the upper jaw. Several gentle, oblique movements are recommended at least 3 times, in order to remove plaque and food debris.