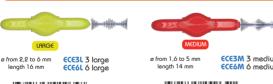

Interdental Brush

- Stainless steel Teflon coated wire, anti-scratch, ideal also around titanium implants
- The longer bristles bend over the shorter ones making its insertion easier.

Choose the size that best fits the space between your teeth. You can easily insert the brush if you tilt it from the bottom up in the lower jaw, and from the top down in the upper jaw. Several gentle, oblique movements are recommended at least 3 times, in order to remove plaque and food debris.

om 1.2 to 4 mm lenath 10 mr

**ECE3M** 3 medium **ECE6M** 6 medium

nall included into the KISS ME KIT