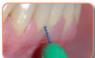

Interdental Brush

- Stainless steel Teflon coated wire, anti-scratch, ideal also around titanium implants
- The longer bristles bend over the shorter ones making its insertion easier.

Choose the size that best fits the space between your teeth. You can easily insert the brush if you tilt it from the bottom up in the lower jaw, and from the top down in the upper jaw. Several gentle, oblique movements are recommended at least 3 times, in order to remove plaque and food debris.