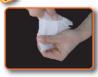

toothbrush), to remove food debris and bacteria, helping to prevent dental the gums, after every meal, when you are outdoors (as an alternative to the Simply wrap the towel around your finger, run it on the tooth surface and on Disposable towel. Sanitizing & antiseptic with Chlorhexidine