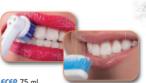

## tooth stain remover

Con un semplice gesto cancella le macchie dai denti

It quickly removes tobacco, coffee and tea stains

No need to use with local paste

Bu**l**let shape on between teeth flat surfaces

bullet shape on the tooth surface.

Run the rubber on the tooth several times until the stain is reduced. Use the point shape between the teeth and the

**ΕCTS** 1 ρc.