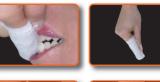

.anilo2 ni

Some characteristics of Digital Brush with Chlorhexidine but soaked Disposable towel. Health and safe hygiene from birth

- It removes pigmentations caused by food, -post-operative oral hygiene and in the presence of aphthae
  - -οιαί hygiene ουτάοοις • Essential when you can't brush your teeth:
    - Antiseptic properties

toothbrush), to remove food debris and bacteria, helping to prevent dental the gums, after every meal, when you are outdoors (as an alternative to the Simply wrap the towel around your finger, run it on the tooth surface and on Disposable towel. Sanitizing & antiseptic with Chlorhexidine