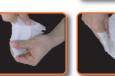

.anilo2 ni

Some characteristics of Digital Brush with Chlorhexidine but soaked Disposable towel. Health and safe hygiene from birth

- It removes pigmentations caused by food, -post-operative oral hygiene and in the presence of aphthae
  - -οιαί hygiene ουτάοοις • Essential when you can't brush your teeth:
    - Antiseptic properties

toothbrush), to remove food debris and bacteria, helping to prevent dental the gums, after every meal, when you are outdoors (as an alternative to the Simply wrap the towel around your finger, run it on the tooth surface and on Disposable towel. Sanitizing & antiseptic with Chlorhexidine