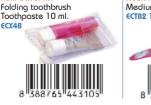

# E interdental brush

- Patented, anatomical, scalloped design, for optimal removal of plaque and food debris in interdental areas.
- Nulon bristles with retentive memory (it bends in order to follow the profile and returns to its original shape)
- Ergonomic plastic handle for an easy handling
- Hygienic cap

LARGE

SMALL

om 1.2 to 4 mm

tooth

lenoth 10 mr

Mini travel KIT

**ECX48** 

ø from 2,2 to 6 mm

- Stainless steel Teflon coated wire, anti-scratch, ideal also around titanium implants
- The longer bristles bend over the shorter ones making its insertion easier.

Month toold

ECEBL 3 large

CCC3S 3 small CCC6S 6 small

Toothbrush Eng oral Care

Adult toothbrush

Choose the size that best fits the space between your teeth. You can easily in sert the brush if you till it from the bottom up in the lower jaw, and from the top down in the upper jaw. Several gentle, oblique movements are recommended at least 3 times, in order to remove plaque and food debris.

rom 1,6 to 5 mm

i

ECE3M 3 medium ECE6M 6 medium

the **KISS ME KIT** 

 PTFE, a special ultra-resistant tissue that doesn't frau • Dental tape, to reach a wider surface

Medium soft 6-12 **ECTB4** 1 pc.

**ECTB3** 1 pc