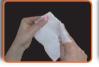

### Disposable towel. Sanitizing & antiseptic with Chlorhexidine

Simply wrap the towel around your finger, run it on the tooth surface and on the gums, after every meal, when you are outdoors (as an alternative to the toothbrush), to remove food debris and bacteria, helping to prevent dental plaque.

Some characteristics of Digital Brush with Chlorhexidine but soaked

Ideal for caregivers

No contraindications

How to use the towel step by step: make a vertical movement, from gum to tooth, both on the upper and lower teeth. Repeat this movement also in the internal side of the mouth.