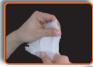

### Disposable towel. Sanitizing & antiseptic with Chlorhexidine

Simply wrap the towel around your finger, run it on the tooth surface and on the gums, after every meal, when you are outdoors (as an alternative to the toothbrush), to remove food debris and bacteria, helping to prevent dental plaque.

Some characteristics of Digital Brush with Chlorhexidine but soaked

Ideal for caregivers

No contraindications

How to use the towel step by step: make a vertical movement, from gum to tooth, both on the upper and lower teeth. Repeat this movement also in the internal side of the mouth.