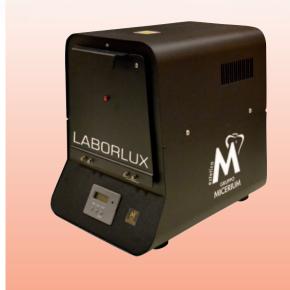

## LIGHT CURING UNIT

#### Light curing unit for resin and composite

| Ref         | Description                                                                                                     | Q.ty |
|-------------|-----------------------------------------------------------------------------------------------------------------|------|
| LABORLUX3   | Light curing unit 300 Watt<br>with timer and revolving plate<br>for light curing of all materials<br>310-500 nm | l pc |
| LABORLUXL-L | Refill bulb 300 Watt for LABORLUXL/3                                                                            | 1 pc |