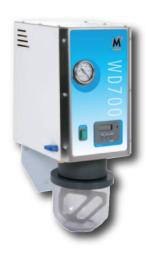

# VACUUM MIXER VACUMIX WD700

### Just a finger with...Vacumix

WD700 mixer combinates use semplicity with optimal performances. Suitable for mixing WITHOUT AIR every type of plaster, investment and silicone. Powerful and silent, equipped with vacuum pump that works also for dry-mixing and electronic timer. Available with wall or table support. The unit is equipped with a 500 cc bowl. Five types of bowls with different size available on request: 200, 500, 1000, 2000 cc. WD700A model with adjustable speed available on request.

#### **TECHNICAL** FEATURES

| Voltage | 230 V - 140 W                     |
|---------|-----------------------------------|
| Motor   | 12 N/M                            |
| Speed   | 400 RPM                           |
| Pump    | - 0,8 bar, 10 lt per min.         |
| Base    | 22x16 cm (30x28 cm table support) |
| Height  | 30 cm (61,5 cm table support)     |
| Weight  | 8,5 Kg (10 Kg table support)      |