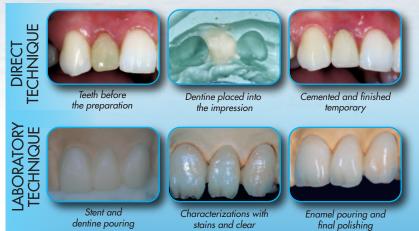

## Temporary resin for aesthetic temporary crown and bridge

Very interesting material for opacity and fluorescence of dentine bodies and for translucency of enamel bodies that allow to put in evidence the typical contrast between these two elements in the natural tooth. Enamel bodies also allow to obtain a natural polishing in temporary crowns, similar to the definitive ceramic elements. It can be used both in laboratory with the help of silicone stent or of vacuum forming matrix with the direct technique using a silicone impression or a preformed crown.