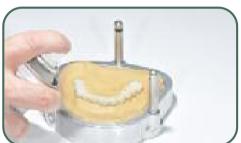

**Tender Tray Magnetic** is a system for sectionable precision models with geometrical and magnetic repositioning. The plate in non-glare material is perfectly suitable for CAD-CAM scans.

Tender Flask In-Press is a flask which can hold the Tender Tray Magnetic, with covers in aluminium, glass fiber or clear polycarbonate, which must be chosen according to the material selected for the mould (plaster, silicone, clear silicone). It is ideal with both injection and pressing technique, for any type of dental material. Two shorter covers allow to convert the flask into a verticulator to print pressed ceramic, composite inlays and resin temporaries.

### FLASK WITH COVERS IN DIFFERENT MATERIALS

Crystal cover for composite with clear silicone mould

Glass fiber cover for acrylic with silicone mould

Aluminium cover for acrylic with plaster mould