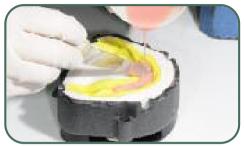

**Tender Tray Magnetic** is a system for sectionable precision models with geometrical and magnetic repositioning. The plate in non-glare material is perfectly suitable for CAD-CAM scans.

Tender Flask In-Press is a flask which can hold the Tender Tray Magnetic, with covers in aluminium, glass fiber or clear polycarbonate, which must be chosen according to the material selected for the mould (plaster, silicone, clear silicone). It is ideal with both injection and pressing technique, for any type of dental material. Two shorter covers allow to convert the flask into a verticulator to print pressed ceramic, composite inlays and resin temporaries.