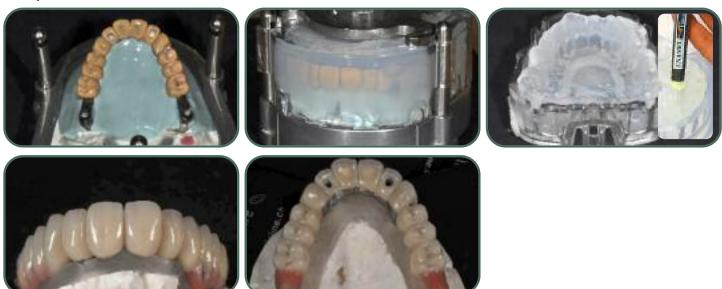

### FLASK WITH COVERS IN DIFFERENT MATERIALS

Crystal cover for composite with clear silicone mould

Glass fiber cover for acrylic with silicone mould

Aluminium cover for acrylic with plaster mould

### FLASK AS A VERTICULATOR WITH COVERS IN DIFFERENT MATERIALS

Crystal cover for composite with clear silicone mould

Glass fiber cover for acrylic with silicone mould

## Composite with clear silicone mould

Standard cover

Short cover

Verticulator cover