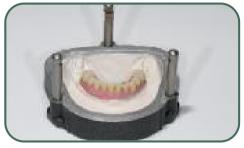

### Verticulator with glass fiber cover for pressed ceramic

Standard cover

Short cover

For further information

Watch the video on YouTube entering:

- Tender Flask
- Alberto Bianchetto