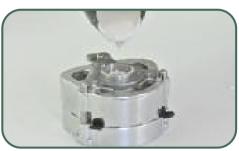

**Tender Tray Magnetic** is a system for sectionable precision models with geometrical and magnetic repositioning. The plate in non-glare material is perfectly suitable for CAD-CAM scans.

Tender Flask In-Press is a flask which can hold the Tender Tray Magnetic, with covers in aluminium, glass fiber or clear polycarbonate, which must be chosen according to the material selected for the mould (plaster, silicone, clear silicone). It is ideal with both injection and pressing technique, for any type of dental material. Two shorter covers allow to convert the flask into a verticulator to print pressed ceramic, composite inlays and resin temporaries.