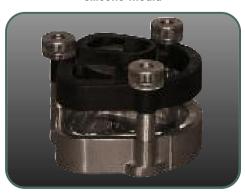

**Tender Tray Magnetic** is a system for sectionable precision models with geometrical and magnetic repositioning. The plate in non-glare material is perfectly suitable for CAD-CAM scans.

Tender Flask In-Press is a flask which can hold the Tender Tray Magnetic, with covers in aluminium, glass fiber or clear polycarbonate, which must be chosen according to the material selected for the mould (plaster, silicone, clear silicone). It is ideal with both injection and pressing technique, for any type of dental material. Two shorter covers allow to convert the flask into a verticulator to print pressed ceramic, composite inlays and resin temporaries.