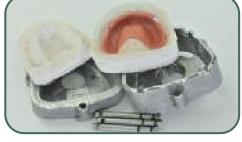

**Tender Tray Magnetic** is a system for sectionable precision models with geometrical and magnetic repositioning. The plate in non-glare material is perfectly suitable for CAD-CAM scans.

Tender Flask In-Press is a flask which can hold the Tender Tray Magnetic, with covers in aluminium, glass fiber or clear polycarbonate, which must be chosen according to the material selected for the mould (plaster, silicone, clear silicone). It is ideal with both injection and pressing technique, for any type of dental material. Two shorter covers allow to convert the flask into a verticulator to print pressed ceramic, composite inlays and resin temporaries.

### FLASK WITH COVERS IN DIFFERENT MATERIALS

Crystal cover for composite with clear silicone mould

Glass fiber cover for acrylic with silicone mould

Aluminium cover for acrylic with plaster mould