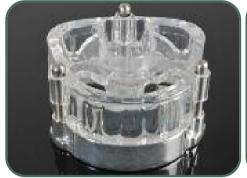

### FLASK WITH COVERS IN DIFFERENT MATERIALS

Crystal cover for composite with clear silicone mould

Glass fiber cover for acrylic with silicone mould

Aluminium cover for acrylic with plaster mould

## Composite with clear silicone mould

Standard cover

Short cover

Verticulator cover