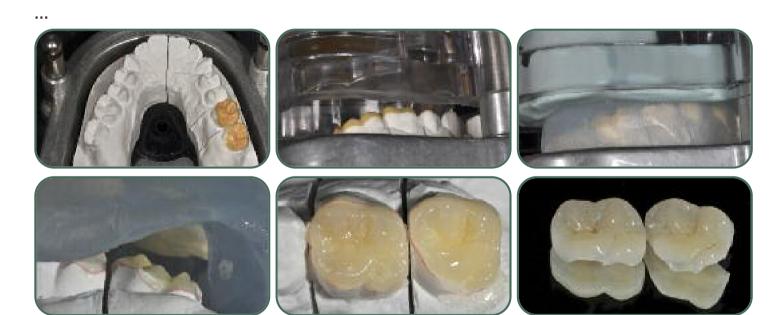

### FLASK WITH COVERS IN DIFFERENT MATERIALS

Crystal cover for composite with clear silicone mould

Glass fiber cover for acrylic with silicone mould

Aluminium cover for acrylic with plaster mould

### FLASK AS A VERTICULATOR WITH COVERS IN DIFFERENT MATERIALS

Crystal cover for composite with clear silicone mould

Glass fiber cover for acrylic with silicone mould

## Composite with clear silicone mould

Standard cover

Short cover

Verticulator cover