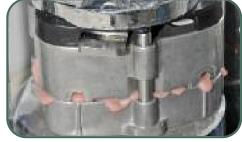

### FLASK AS A VERTICULATOR WITH COVERS IN DIFFERENT MATERIALS

Crystal cover for composite with clear silicone mould

Glass fiber cover for acrylic with silicone mould

### Verticulator with glass fiber cover for pressed ceramic

Standard cover

Short cover

For further information

Watch the video on YouTube entering:

- Tender Flask
- Alberto Bianchetto