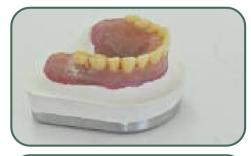

er, silicone, clear silicone). It is ideal with both injection and pressing technique, for any type of dental material. Two shorter covers allow to convert the flask into a verticulator to print pressed ceramic, composite inlays and resin temporaries.

### FLASK WITH COVERS IN DIFFERENT MATERIALS

Crystal cover for composite with clear silicone mould



Glass fiber cover for acrylic with silicone mould



Aluminium cover for acrylic with plaster mould



### FLASK AS A VERTICULATOR WITH COVERS IN DIFFERENT MATERIALS

Crystal cover for composite with clear silicone mould



Glass fiber cover for acrylic with silicone mould



## Composite with clear silicone mould





Standard cover

Short cover

Verticulator cover

# Removable prosthesis













**Temporary** 













Relining













### Verticulator with glass fiber cover for pressed ceramic



Standard cover



Short cover



For further information



Watch the video on YouTube entering:

- Tender Flask
- Alberto Bianchetto