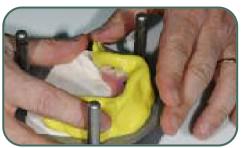

**Tender Tray Magnetic** is a system for sectionable precision models with geometrical and magnetic repositioning. The plate in non-glare material is perfectly suitable for CAD-CAM scans.

Tender Flask In-Press is a flask which can hold the Tender Tray Magnetic, with covers in aluminium, glass fiber or clear polycarbonate, which must be chosen according to the material selected for the mould (plaster, silicone, clear silicone). It is ideal with both injection and pressing technique, for any type of dental material. Two shorter covers allow to convert the flask into a verticulator to print pressed ceramic, composite inlays and resin temporaries.