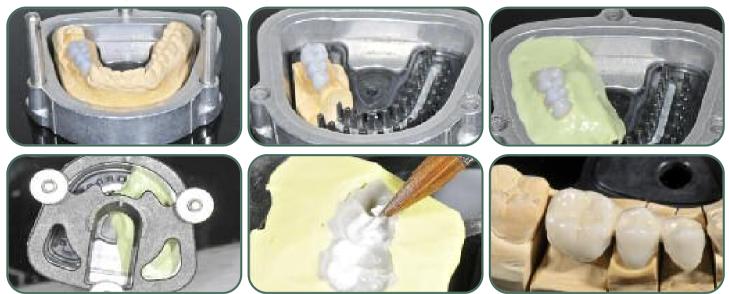

**Tender Tray Magnetic** is a system for sectionable precision models with geometrical and magnetic repositioning. The plate in non-glare material is perfectly suitable for CAD-CAM scans.

Tender Flask In-Press is a flask which can hold the Tender Tray Magnetic, with covers in aluminium, glass fiber or clear polycarbonate, which must be chosen according to the material selected for the mould (plaster, silicone, clear silicone). It is ideal with both injection and pressing technique, for any type of dental material. Two shorter covers allow to convert the flask into a verticulator to print pressed ceramic, composite inlays and resin temporaries.

### FLASK WITH COVERS IN DIFFERENT MATERIALS

Crystal cover for composite with clear silicone mould

Glass fiber cover for acrylic with silicone mould

Aluminium cover for acrylic with plaster mould

### FLASK AS A VERTICULATOR WITH COVERS IN DIFFERENT MATERIALS

Crystal cover for composite with clear silicone mould

Glass fiber cover for acrylic with silicone mould