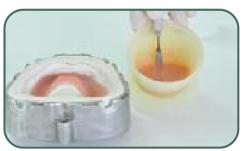

**Tender Tray Magnetic** is a system for sectionable precision models with geometrical and magnetic repositioning. The plate in non-glare material is perfectly suitable for CAD-CAM scans.

Tender Flask In-Press is a flask which can hold the Tender Tray Magnetic, with covers in aluminium, glass fiber or clear polycarbonate, which must be chosen according to the material selected for the mould (plaster, silicone, clear silicone). It is ideal with both injection and pressing technique, for any type of dental material. Two shorter covers allow to convert the flask into a verticulator to print pressed ceramic, composite inlays and resin temporaries.