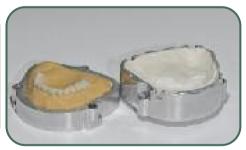

**Tender Tray Magnetic** is a system for sectionable precision models with geometrical and magnetic repositioning. The plate in non-glare material is perfectly suitable for CAD-CAM scans.

Tender Flask In-Press is a flask which can hold the Tender Tray Magnetic, with covers in aluminium, glass fiber or clear polycarbonate, which must be chosen according to the material selected for the mould (plaster, silicone, clear silicone). It is ideal with both injection and pressing technique, for any type of dental material. Two shorter covers allow to convert the flask into a verticulator to print pressed ceramic, composite inlays and resin temporaries.