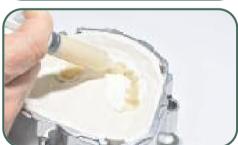

e mould (plaster, silicone, clear silicone). It is ideal with both injection and pressing technique, for any type of dental material. Two shorter covers allow to convert the flask into a verticulator to print pressed ceramic, composite inlays and resin temporaries.

### FLASK WITH COVERS IN DIFFERENT MATERIALS

Crystal cover for composite with clear silicone mould



Glass fiber cover for acrylic with silicone mould



Aluminium cover for acrylic with plaster mould



### FLASK AS A VERTICULATOR WITH COVERS IN DIFFERENT MATERIALS

Crystal cover for composite with clear silicone mould



Glass fiber cover for acrylic with silicone mould



## Composite with clear silicone mould





Standard cover

Short cover

Verticulator cover

# Removable prosthesis













**Temporary** 













Relining













### Verticulator with glass fiber cover for pressed ceramic



Standard cover



Short cover



For further information



Watch the video on YouTube entering:

- Tender Flask
- Alberto Bianchetto