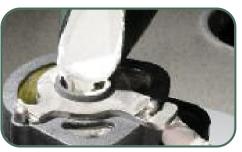

**Tender Tray Magnetic** is a system for sectionable precision models with geometrical and magnetic repositioning. The plate in non-glare material is perfectly suitable for CAD-CAM scans.

Tender Flask In-Press is a flask which can hold the Tender Tray Magnetic, with covers in aluminium, glass fiber or clear polycarbonate, which must be chosen according to the material selected for the mould (plaster, silicone, clear silicone). It is ideal with both injection and pressing technique, for any type of dental material. Two shorter covers allow to convert the flask into a verticulator to print pressed ceramic, composite inlays and resin temporaries.