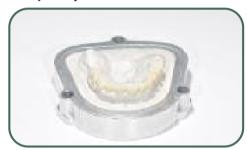

**Tender Tray Magnetic** is a system for sectionable precision models with geometrical and magnetic repositioning. The plate in non-glare material is perfectly suitable for CAD-CAM scans.

Tender Flask In-Press is a flask which can hold the Tender Tray Magnetic, with covers in aluminium, glass fiber or clear polycarbonate, which must be chosen according to the material selected for the mould (plaster, silicone, clear silicone). It is ideal with both injection and pressing technique, for any type of dental material. Two shorter covers allow to convert the flask into a verticulator to print pressed ceramic, composite inlays and resin temporaries.