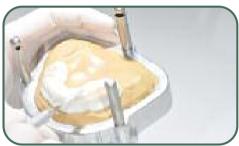

**Tender Tray Magnetic** is a system for sectionable precision models with geometrical and magnetic repositioning. The plate in non-glare material is perfectly suitable for CAD-CAM scans.

Tender Flask In-Press is a flask which can hold the Tender Tray Magnetic, with covers in aluminium, glass fiber or clear polycarbonate, which must be chosen according to the material selected for the mould (plaster, silicone, clear silicone). It is ideal with both injection and pressing technique, for any type of dental material. Two shorter covers allow to convert the flask into a verticulator to print pressed ceramic, composite inlays and resin temporaries.

### FLASK AS A VERTICULATOR WITH COVERS IN DIFFERENT MATERIALS

Crystal cover for composite with clear silicone mould

Glass fiber cover for acrylic with silicone mould