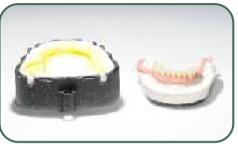

**Tender Tray Magnetic** is a system for sectionable precision models with geometrical and magnetic repositioning. The plate in non-glare material is perfectly suitable for CAD-CAM scans.

Tender Flask In-Press is a flask which can hold the Tender Tray Magnetic, with covers in aluminium, glass fiber or clear polycarbonate, which must be chosen according to the material selected for the mould (plaster, silicone, clear silicone). It is ideal with both injection and pressing technique, for any type of dental material. Two shorter covers allow to convert the flask into a verticulator to print pressed ceramic, composite inlays and resin temporaries.